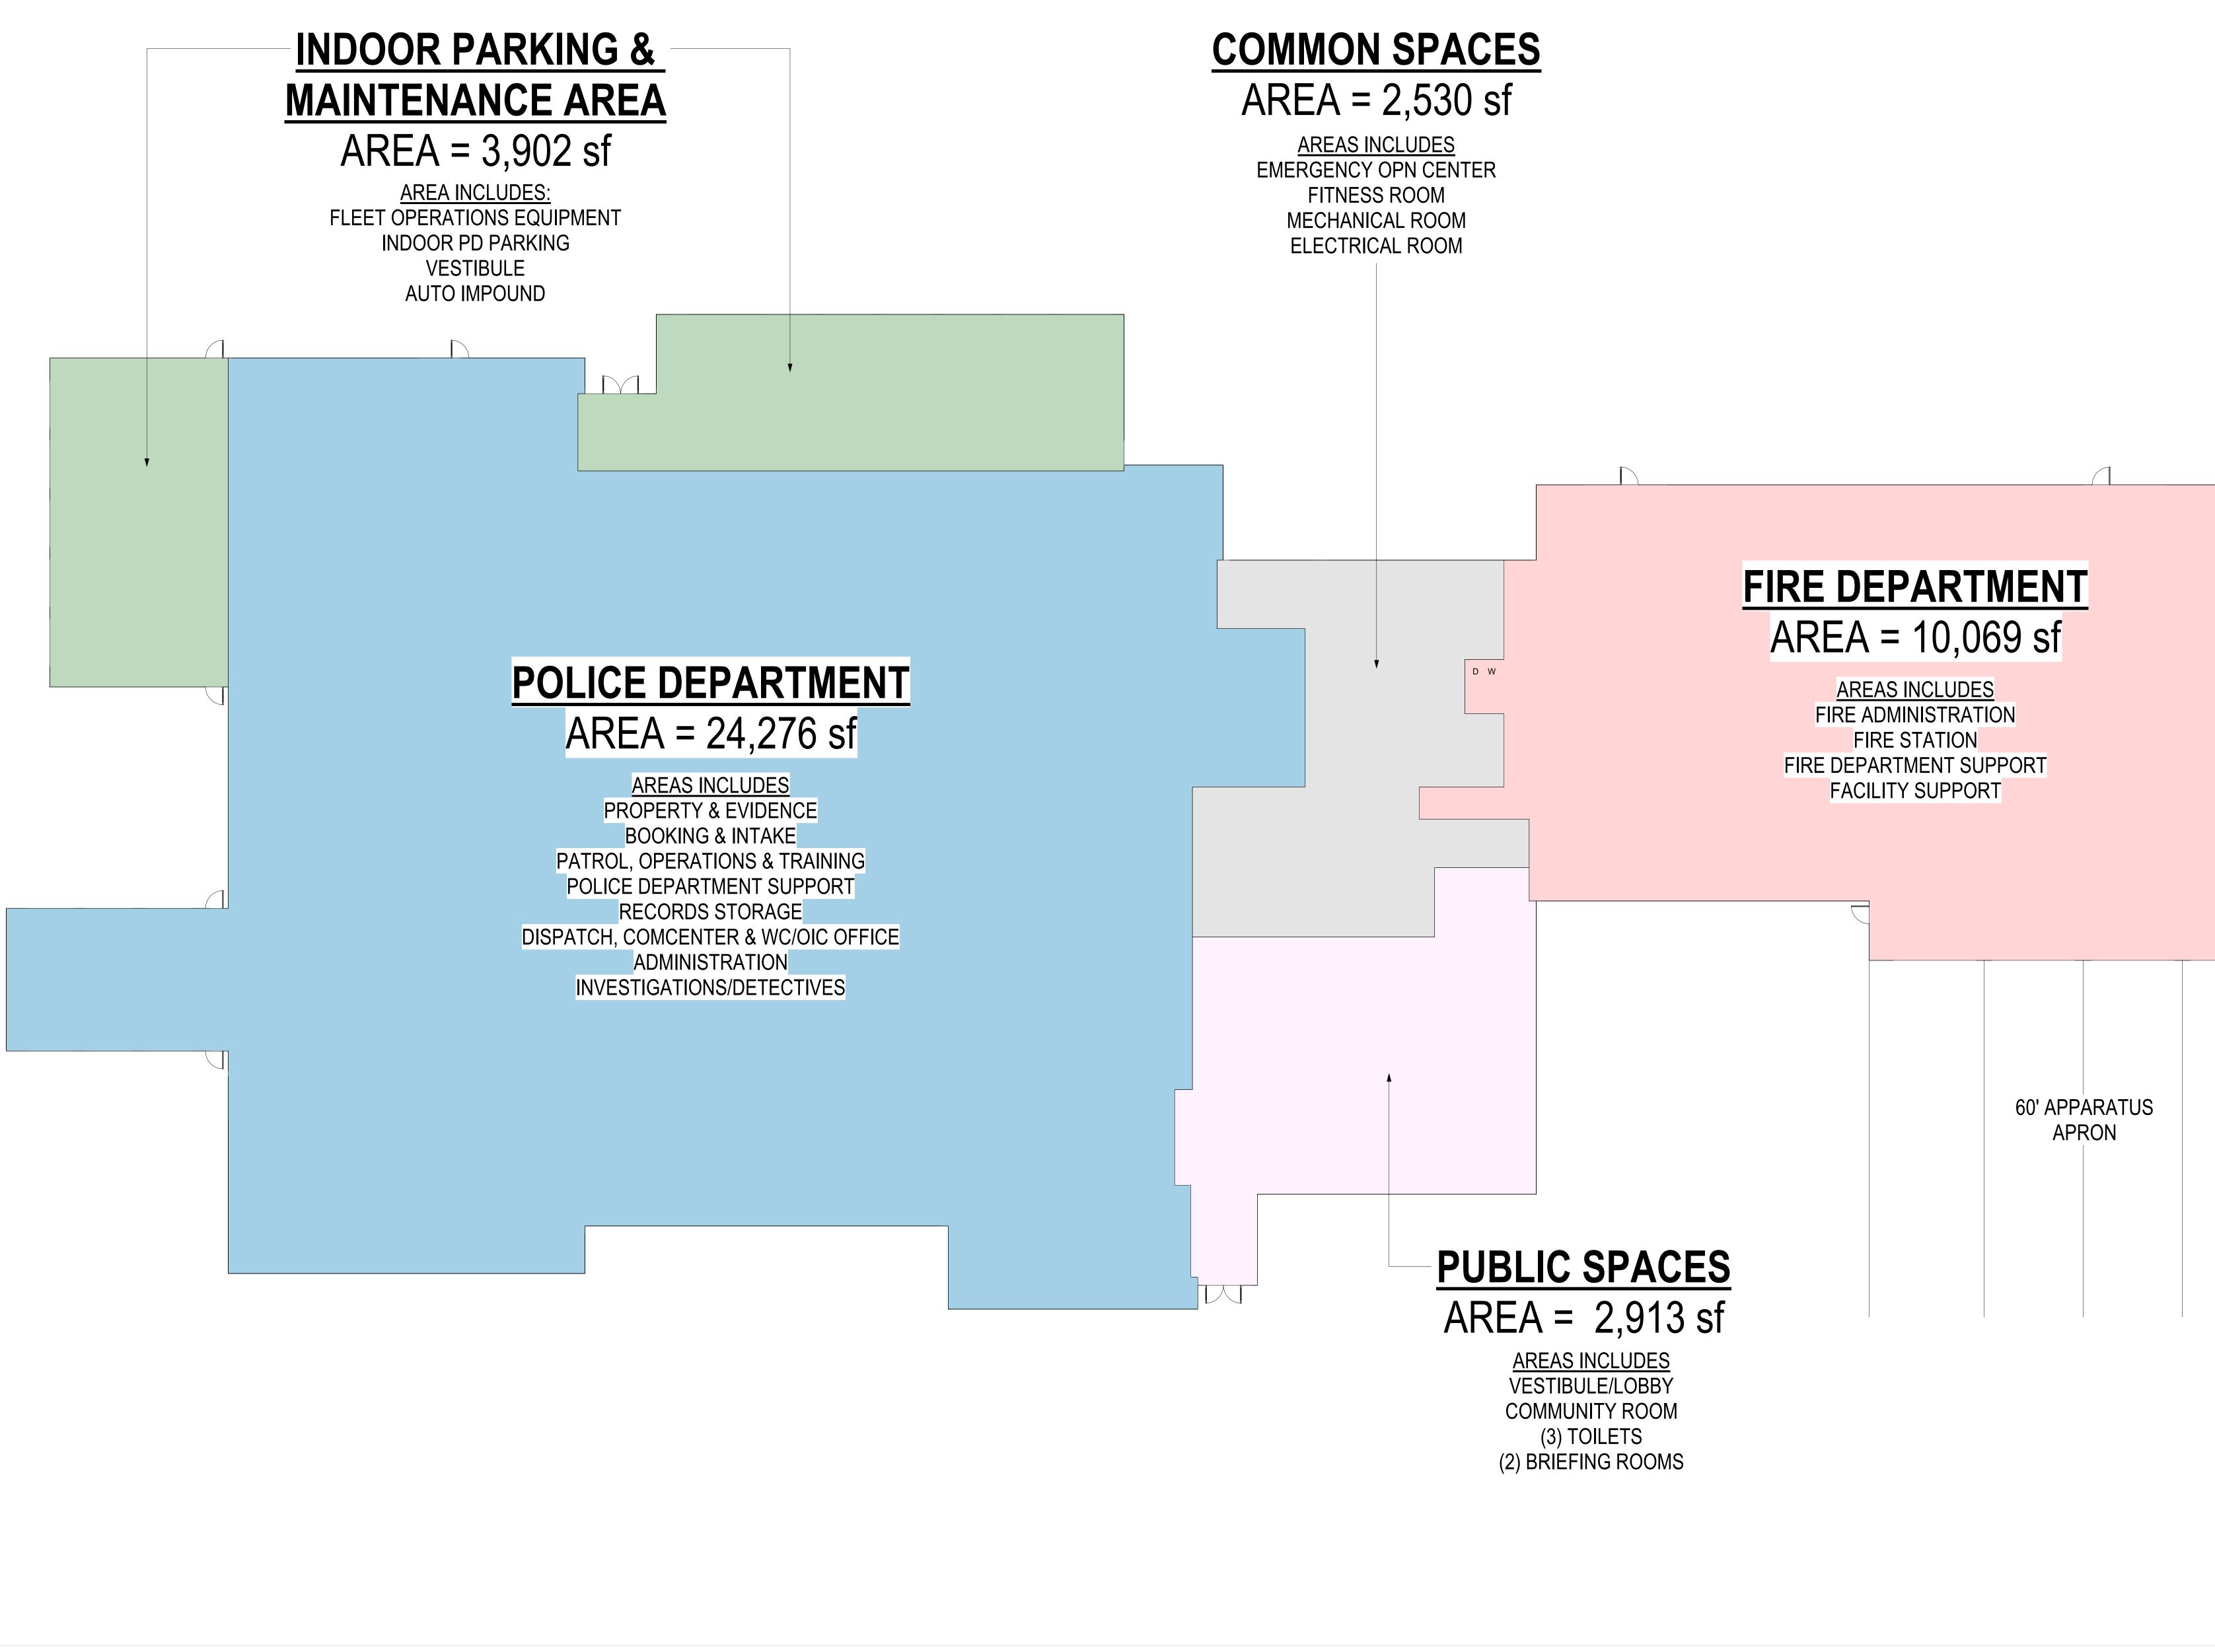

## TOWN OF BEDFORD SOUTH RIVER ROAD POLICE AND FIRE COMPLEX

ARCHITECTURAL SITE PLAN LAVALLEE BRENSINGER ARCHITECTS

SCALE: 1" = 30'-0"

**TOWN OF BEDFORD** SOUTH RIVER ROAD POLICE AND FIRE COMPLEX

MAIN LEVEL FLOOR PLAN LAVALLEE BRENSINGER ARCHITECTS

SCALE: 3/32" = 1'-0"

 $\bigcirc$ 