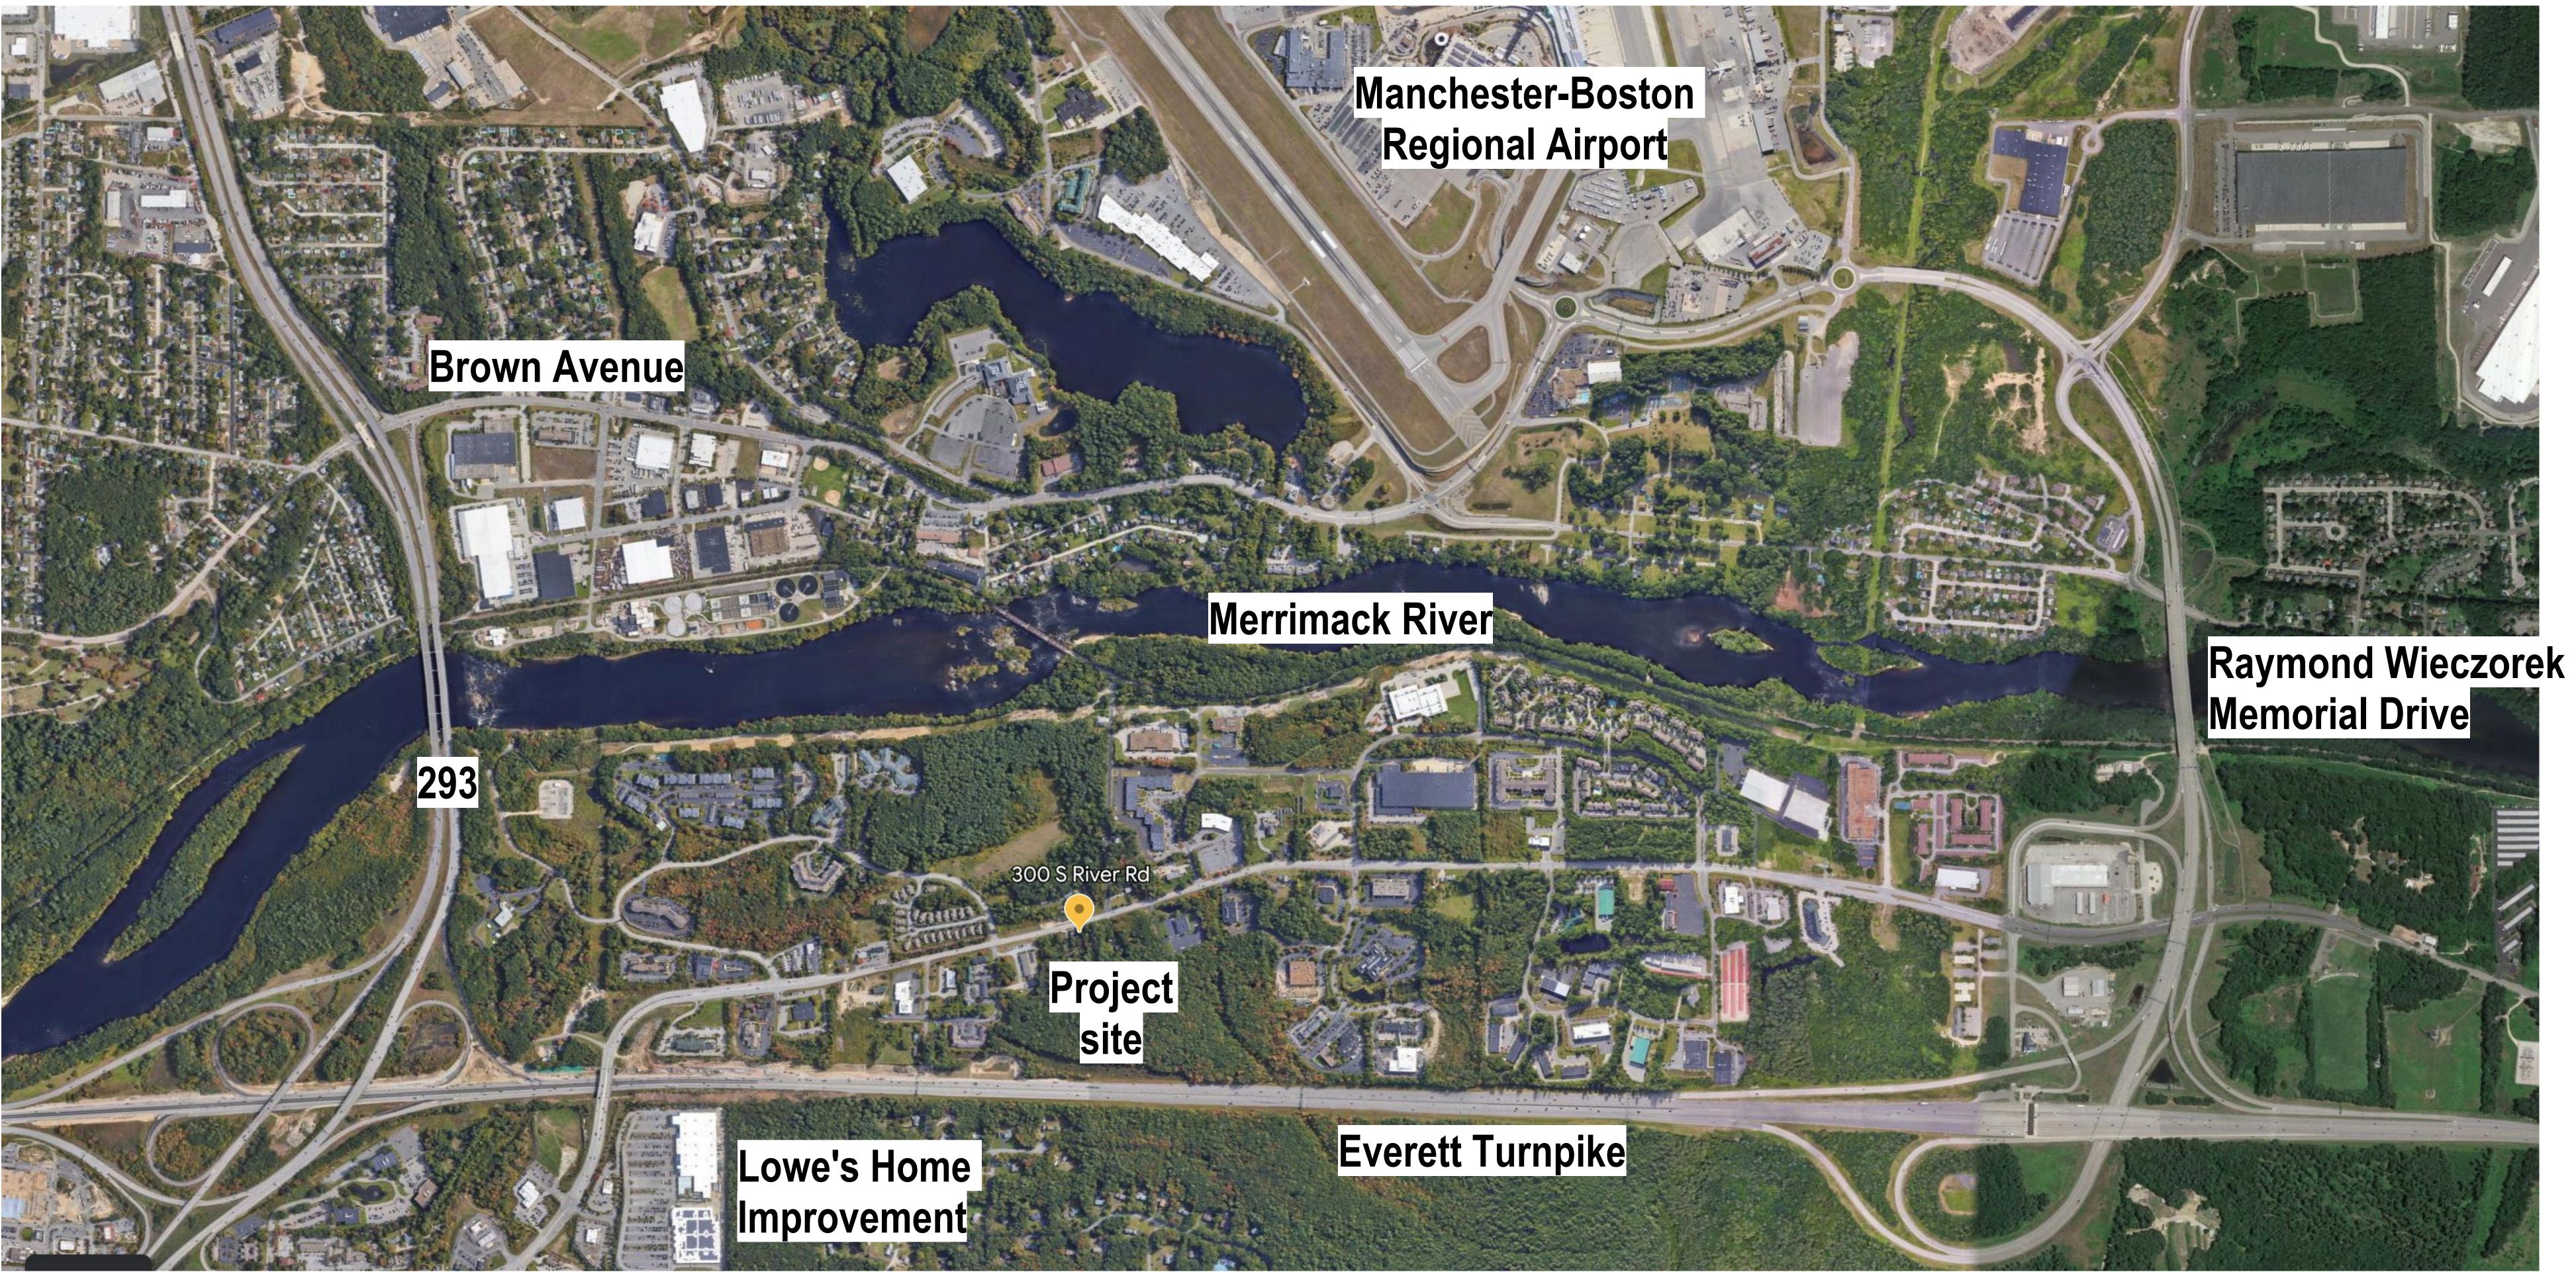

### **TOWN OF BEDFORD** SOUTH RIVER ROAD POLICE AND FIRE COMPLEX

SCALE: 1" = 1'-0"

LOCUS MAP LAVALLEE BRENSINGER ARCHITECTS