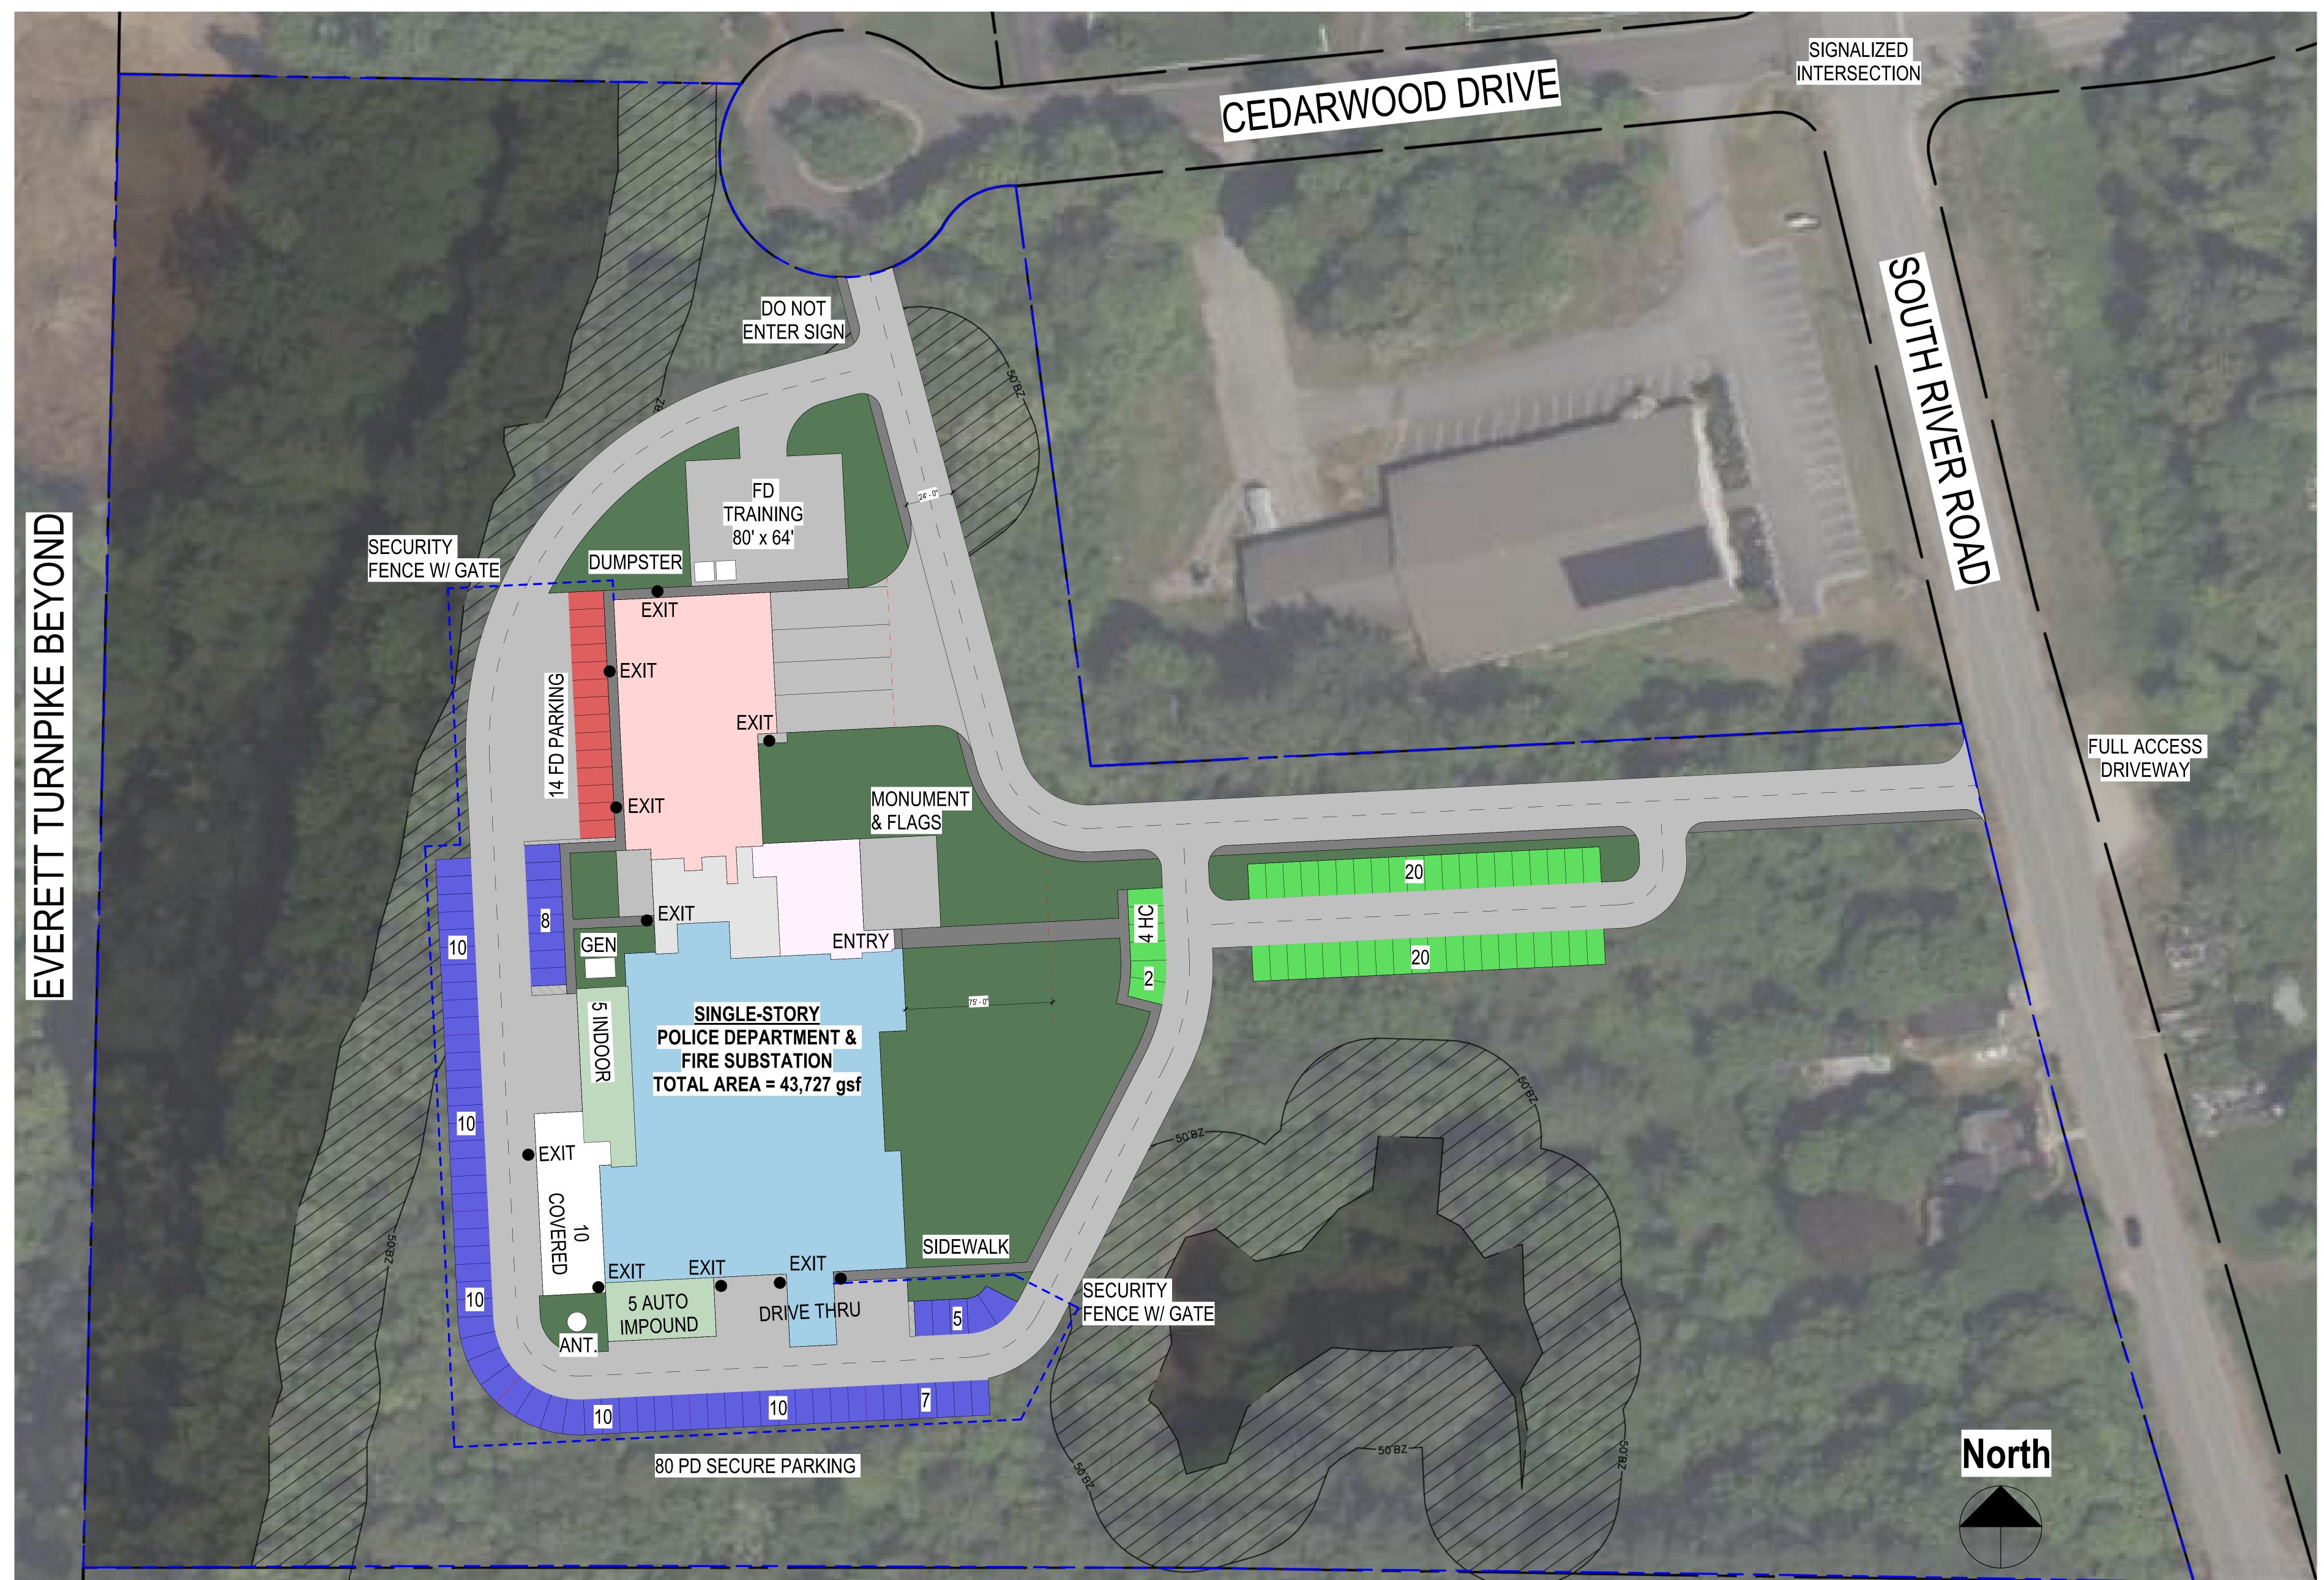

## TOWN OF BEDFORD SOUTH RIVER ROAD POLICE AND FIRE COMPLEX

ARCHITECTURAL SITE PLAN LAVALLEE BRENSINGER ARCHITECTS

SCALE: 1" = 30'-0"

**TOWN OF BEDFORD** SOUTH RIVER ROAD POLICE AND FIRE COMPLEX

MAIN LEVEL FLOOR PLAN LAVALLEE BRENSINGER ARCHITECTS